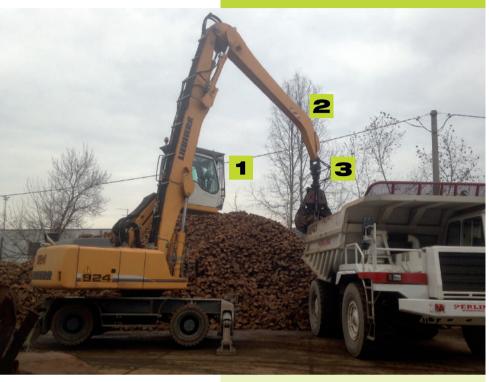

#### GET YOUR RIGHT LOAD FROM THE LOADING MACHINE

How many times your work is stopped because your load weight is not known and security is at risk, especially in a recycling job where working movements are limited.

With grapple weighing you can now weigh your lifted loads and see the results in the machine cabin. With grapple weighing you can distinguish the different materials you are loading or moving around in your stock center, plan your supplies and know the sale trend all the year around.

### THE ROBUST CONSTRUCTION

The load sensing device is enclosed in a robust metal construction to assure protection against stamping of the grapple. The load sensing device, called GR2 is manufactured upon your specifications to perfectly fit your machine and existing grapple; the site installation of it results then easy and fast.

Particular attention is made in the choice of the materials and in the manufacturing precision which are vital factors for good weighing results.

In harsh job conditions like recycling, foundry, harbour, the load sensing device GR2 resists to every condition.