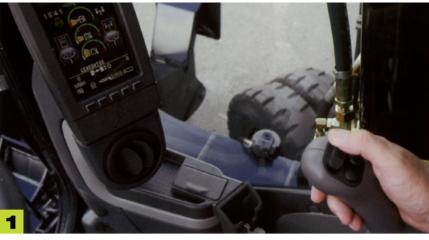

# millennium helperX

On-board instrumentation helperX

On-board instrumentation millennium5

#### GET YOUR RIGHT LOAD FROM THE LOADING MACHINE

How many times your work is stopped because your load weight is not known and security is at risk, especially in a recycling job where working movements are limited.

With grapple weighing you can now weigh your lifted loads and see the results in the machine cabin. With grapple weighing you can distinguish the different materials you are loading or moving around in your stock center, plan your supplies and know the sale trend all the year around.