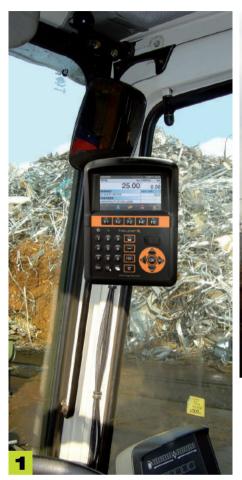

# millennium helperX

On-board instrumentation helperX

On-board instrumentation millennium5

#### GET YOUR RIGHT LOAD FROM THE LOADING MACHINE

How many times your work is stopped because your load weight is not known and security is at risk, especially in a recycling job where working movements are limited.

With grapple weighing you can now weigh your lifted loads and see the results in the machine cabin. With grapple weighing you can distinguish the different materials you are loading or moving around in your stock center, plan your supplies and know the sale trend all the year around.