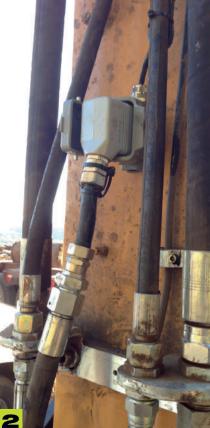

### THE ROBUST CONSTRUCTION

The load sensing device is enclosed in a robust metal construction to assure protection against stamping of the grapple. The load sensing device, called GR2 is manufactured upon your specifications to perfectly fit your machine and existing grapple; the site installation of it results then easy and fast.

Particular attention is made in the choice of the materials and in the manufacturing precision which are vital factors for good weighing results.

In harsh job conditions like recycling, foundry, harbour, the load sensing device GR2 resists to every condition.

4EN

VEIART 4EN edition 28.08.2017

helperX - millennium5 installation bracket

GR2 load sensing block