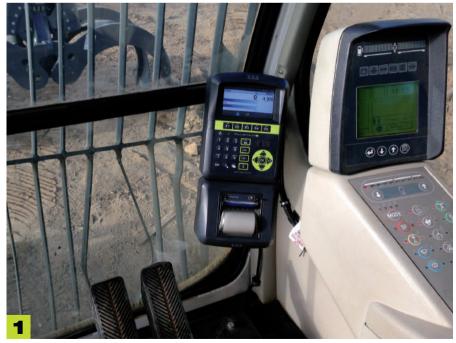

# millennium helperX

On-board instrumentation helperX

On-board instrumentation millennium5

## **APPLICATION**

USB USB memory stick reader/writer built-in as standard