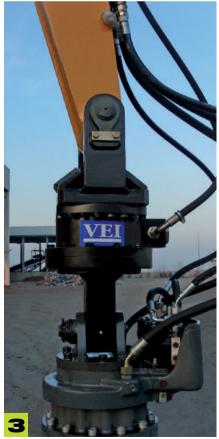

### THE ROBUST CONSTRUCTION

The load sensing device is enclosed in a robust metal construction to assure protection against stamping of the grapple. The load sensing device, called GR2 is manufactured upon your specifications to perfectly fit your machine and existing grapple; the site installation of it results then easy and fast.

Particular attention is made in the choice of the materials and in the manufacturing precision which are vital factors for good weighing results.

In harsh job conditions like recycling, foundry, harbour, the load sensing device GR2 resists to every condition.