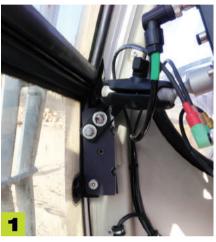

## WIRELESS DATA TRANSMISSION

**IPOTWEB** Payload Monitoring Software

Totalizing option with push button using the machine lever free one

Totalizing option with pedal

Heavy duty quick disconnect plug installed on the stick

4EN

VEIART 4EN edition 28.08.2017

helperX - millennium5 installation bracket

GR2 load sensing block