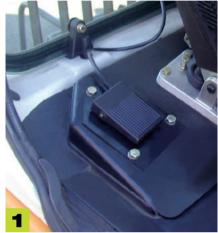

## WIRELESS DATA TRANSMISSION

**IPOTWEB** Payload Monitoring Software

Totalizing option with push button using the machine lever free one

Totalizing option with pedal

Heavy duty quick disconnect plug installed on the stick